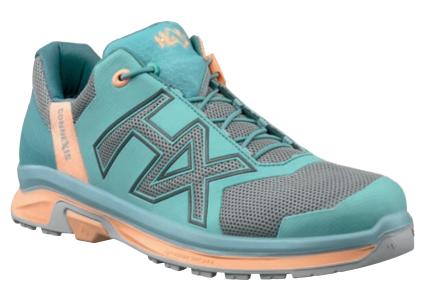

low / mint-coral Art. No. 360010

Microfibre/textile, waterproof and extremely breathable with GORE-TEX®, shaft height 8 cm, sole 030

Available sizes UK 3 – 9

CONNEXIS® System

# **Upper Material**

Highly breathable textile/microfiber material.

### Inner lining

GORE-TEX®: waterproof and highly breathable. No water can penetrate and sweat evaporates in the form of water vapour. Abrasion-resistant inner lining with maximum climate comfort.

#### Other

Lightweight, metal-free, soft shaft end for comfortable slipping in and out; GORE® Stretch strap construction allows the shoe to adapt individually to the foot in the instep area; synthetic toe cap for stability in the heel area.