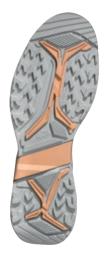

### Durable sole

Rubber compound for long durability.

# Sole

Extremely high slip resistance with low wear due to special rubber and innovative sole construction. Slats and specially bevelled sole elements ensure optimum grip as well as high agility and stability on slippery and wet surfaces. A lightweight PU cushioning wedge provides excellent running characteristics. Very good insulation against cold, fuel-resistant and non-marking.

### HAIX® Anti Slip

Very good adhesion on different terrain due to the profile design and the special rubber used