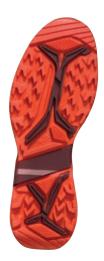

## Durable sole

Rubber compound for long durability.

#### Sole

Extremely high slip resistance with low wear due to special rubber and innovative sole construction. Slats and specially bevelled sole elements ensure optimum grip as well as high agility and stability on slippery and wet surfaces. A lightweight PU cushioning wedge provides excellent running characteristics. Very good insulation against cold, fuel-resistant and non-marking.

# HAIX® Anti Slip

Very good adhesion on different terrain due to the profile design and the special rubber used.