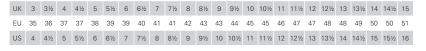

low / fire-storm Art. No. 360008

Microfibre/textile, waterproof and extremely breathable with GORE-TEX®, shaft height 8 cm, sole 030  $\,$ 

Available sizes UK 3 – 9

CONNEXIS® System