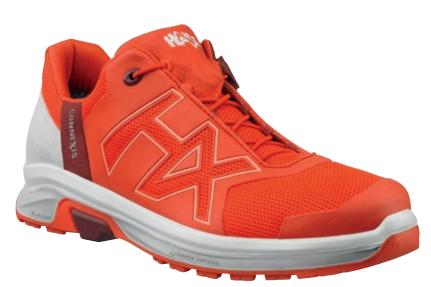

low / fire-storm Art. No. 360008

Microfibre/textile, waterproof and extremely breathable with GORE-TEX®, shaft height 8 cm, sole 030  $\,$ 

Available sizes UK 3 – 9

CONNEXIS® System

# **Upper Material**

Highly breathable textile/microfiber material.

## Inner lining

GORE-TEX®: waterproof and highly breathable. No water can penetrate and sweat evaporates in the form of water vapour. Abrasion-resistant inner lining with maximum climate comfort.

#### Insert

Comfortable, damping and moisture wicking. Separate heel cup ensures good foot guidance. "Perfect-Fit" marking for optimal check of the correct shoe size.

Washable at 30 °C.

# HAIX® Absorption

Damping with damping wedge integrated into the sole. The Energy Return PU midsole absorbs and releases energy back to the wearer with every step.

#### Other

Lightweight, metal-free, soft shaft end for comfortable slipping in and out; GORE® Stretch strap construction allows the shoe to adapt individually to the foot in the instep area; synthetic toe cap for stability in the heel area.