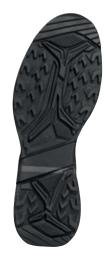

### Sole

Extremely high slip resistance with low wear due to special rubber and innovative sole construction. Slats and specially bevelled sole elements ensure optimum grip as well as high agility and stability on slippery and wet surfaces. A lightweight PU cushioning wedge provides excellent running characteristics. Very good insulation against cold, fuel-resistant and non-marking.