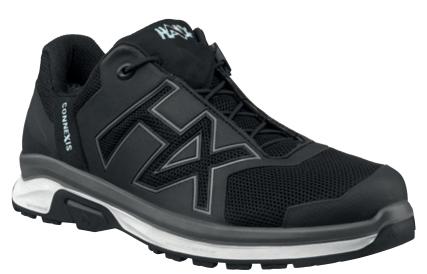

low / black-ice Art. No. 360006

Microfibre/textile, waterproof and extremely breathable with GORE-TEX®, shaft height 8 cm, sole 030

Available sizes UK 3 – 9

CONNEXIS® System