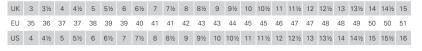

low / black-ice Art. No. 360006

Microfibre/textile, waterproof and extremely breathable with GORE-TEX®, shaft height 8 cm, sole 030

Available sizes UK 3 – 9

CONNEXIS® System